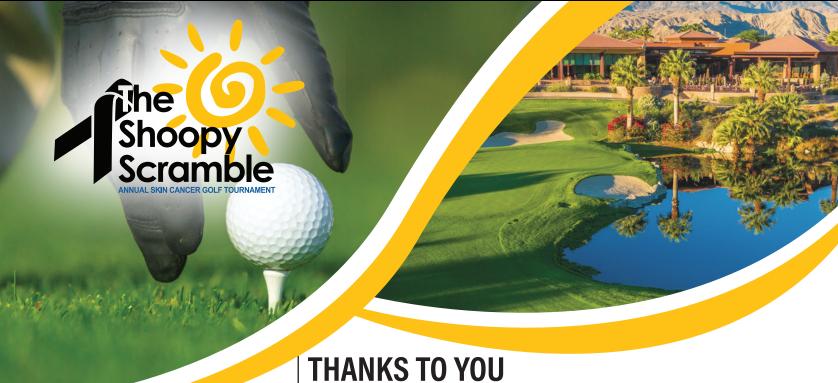

### 12th Annual Shoopy Scramble Charity Golf Tournament

Returning Title Sponsor PGA Tour Superstore. Proceeds to benefit Eisenhower's Lucy Curci Cancer Center

Our sponsors, friends and supporters, last Year's Tournament raised over \$20,000 bringing our 11 year total to \$340,000.

## MONDAY, APRIL 21, 2025 DESERT WILLOW GOLF RESORT

**SCRAMBLE FORMAT** - All players tee off at each hole. Each player must use a minimum of 2 tee shots per round. The best drive is selected and all players hit the next shot from that position and each succeeding shot until the hole is completed.